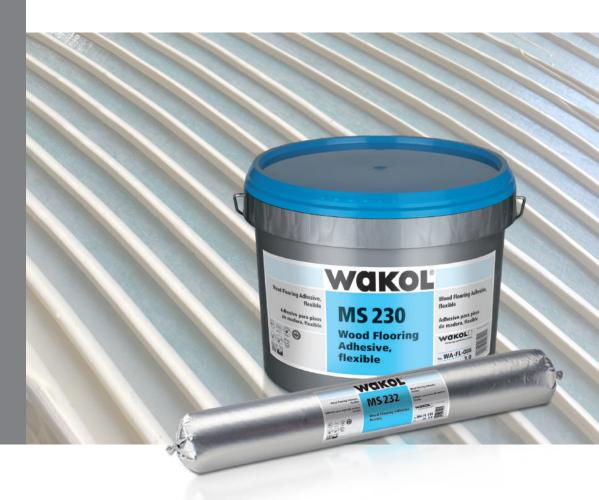

## **WAKOL MS 230 | WAKOL MS 232**

**Wood Flooring Adhesive, flexible** 

## **KEY FEATURES & BENEFITS:**

- One-component flexible, modified silane adhesive used for the installation of all dimensions of engineered hardwood floor covering and domestic solid hardwood floor covering up to a 4" width
- Approved for residential and commercial applications
- Can be used as an "All-In-One-Adhesive" to include sound and moisture suppression
- Not effected by water when cured
- Can be installed directly on top of WAKOL PU 280 Moisture Barrier or WAKOL 330 Moisture Barrier
- Zero VOC
- Will not etch pre-finished surfaces