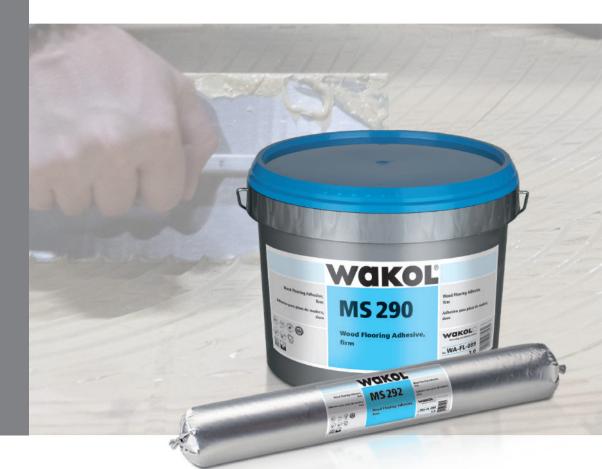

## **WAKOL MS 290 | WAKOL MS 292**

Wood Flooring Adhesive, firm

## **KEY FEATURES & BENEFITS:**

- One-component firm, modified silane adhesive used for the installation of solid hardwood and engineered hardwood floor covering at any width
- Can be used to install end grain block, bamboo, and cork floor covering
- Approved for residential and commercial applications
- Not effected by water when cured
- Can be installed directly on top of WAKOL PU 280 Moisture Barrier or WAKOL MS 330 Moisture Barrier
- Zero VOC